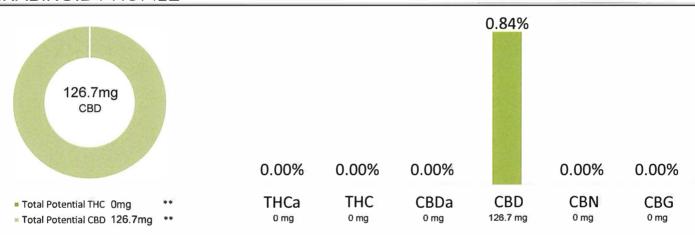

## **CANNABINOID PROFILE**

<sup>\*\*</sup> Total Potential THC/CBD is calculated using the following formulas to take into account the loss of a carboxyl group during decarboxylation step. Total THC = THC + (THCa \*(0.877)) and Total CBD = CBD + (CBDa \*(0.877))

<sup>% = % (</sup>w/v) = Percent (Weight of Analyte / Weight of Product)